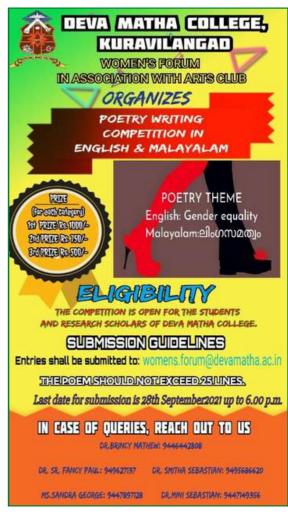

# 3. <u>POETRY WRITING COMPETITION</u> <u>ON GENDER EQUITY</u>

Date: 15/09/2021 Number of participants: 22

The Women's Forum of Deva Matha college in association with the Arts Club conducted a poetry writing competition both in English and Malayalam languages based on the topic 'Gender Equity'.