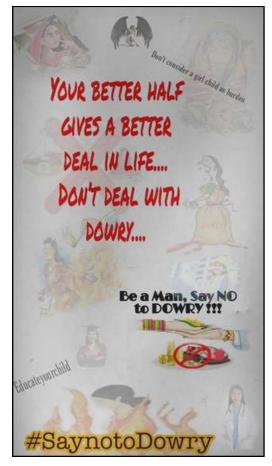

## 2. POSTER DESIGNING COMPETITION

Date: 07/09/2021

Number of participants: 40

The Women's Forum of Deva Matha college in association with the NSS unit organized a poster designing competition on the topic "No To Dowry". It was a campaign against domestic violence and dowry.