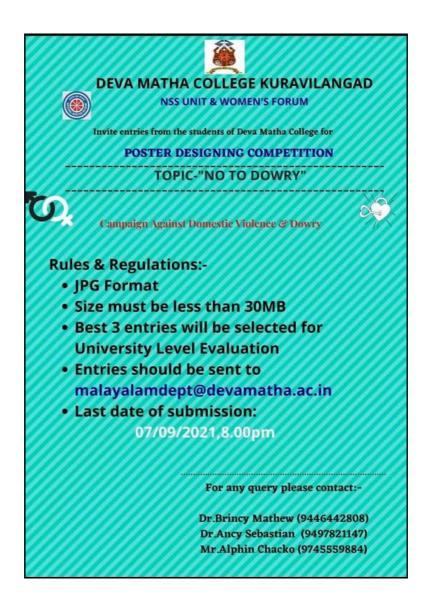

## 2. POSTER DESIGNING COMPETITION

Date: 07/09/2021

Number of participants: 40

The Women's Forum of Deva Matha college in association with the NSS unit organized a poster designing competition on the topic "No To Dowry". It was a campaign against domestic violence and dowry.