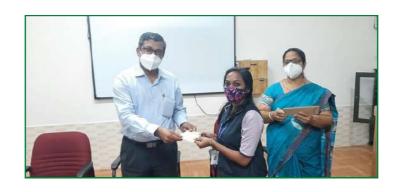

## 2. POSTER DESIGNING COMPETITION

Date: 07/09/2021

Number of participants: 40

The Women's Forum of Deva Matha college in association with the NSS unit organized a poster designing competition on the topic "No To Dowry". It was a campaign against domestic violence and dowry.