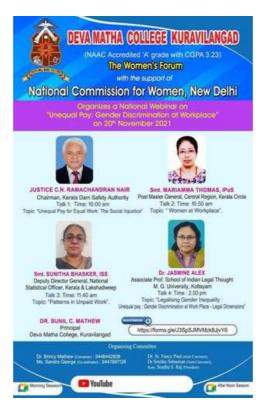

# 5. National Webinar On Unequal Pay

National Commission for Women, New Delhi has approved the proposal of Women's Forum to conduct a national Webinar on the topic "Unequal Pay: Gender Discrimination at Work place" with a financial assistance of Rs.30,000/-.

#### **BRIEF SUMMARY**

A national webinar on 'Unequal Pay: Gender Discrimination at Workplace' was organized by the Women's Forum of Deva Matha College, Kuravilangad with the support of the National Commission for Women, New Delhi on 20th Nov. 2021. Over two hundred participants attended the webinar. The webinar began at 9.30 AM with the compère welcoming everyone. The program started with a prayer song by Kum. Shonima P.S. The welcome speech was made by Ms. Sandra George, Joint Convener, Women's Forum. At 9.45 AM, Ms. Anu P. Mathew, Asst. Professor, Department of Commerce gave an introduction to NCW. Next, the Principal of Deva Matha College, Dr. Sunil C. Mathew gave the presidential address. Mr. Subin Varghese, Asst. Professor in the Dept. of English introduced Justice C.N. Ramachandran Nair (Chairman, Kerala Dam Safety Authority) who was the resource person for the first talk "Unequal Pay for Equal Work: The Social Injustice". The speaker gave insights on the mandatory provisions in the constitution which considers the welfare of all citizens irrespective of gender and also cited examples of unconstitutional ways in which female employees are targeted by their employers. The talk ended by 10.30 AM and the compère thanked the speaker and enquired if the participants have any queries. The compère read out a question posted in the chat box and the speaker clarified the doubt. After that, Mr. Sunil Jose K., Asst. Professor, Dept. of Zoology made the vote of thanks.

The second talk was on "Women at Workplace" by Ms. Mariamma Thomas, IPoS (Post Master General, Central Region, Kerala Circle. At 10.40 AM Dr. Tina Sebastian (Joint Co-ordinator, IQAC) introduced the resource person and Dr. Brincy Mathew, Convener of the Women's Forum welcomed the speaker. The talk began at 10.45 AM. She talked about women's unpaid care work at home and about the importance of selfactualization. The talk ended with Dr. Smitha Sebastian (Joint convener, Women's Forum) making the vote of thanks. The third talk "Patterns in Unpaid Work" by Ms. Sunitha Bhasker ISS (Deputy Director General, National Statistical Officer, Kerala and Lakshadweep) began at 12.00 PM. The speaker was introduced by Sr. Dr. Fancy Paul (Joint Convener, Women's Forum). The talk ended by 12.35 PM and the compère thanked the speaker. The vote of thanks was done by Dr. Lishamol Tomy (HOD, Department of Statistics). The lunch break was from 12.40 PM- 2 PM. The afternoon session began at 2 PM. The fourth talk was on "Unequal pay: Gender Discrimination at Workplace- Legal Dimensions" by Dr. Jasmine Alex, Associate Prof. School of Indian Legal Thought, M.G. University, Kottayam. The speaker was introduced by Dr. Elsamma Joseph (HOD, Department of Economics). The speaker talked about the difference between equity and equality and how equal pay for equal work was actually based on the equity principle. The talk ended by 3.00 PM. The vote of thanks was made by Ms. Jyothy Thomas (HOD), Department of Mathematics). The valedictory session was covered by Dr. Brincy Mathew (Convener, Women's Forum). The webinar ended by 3.10. PM.