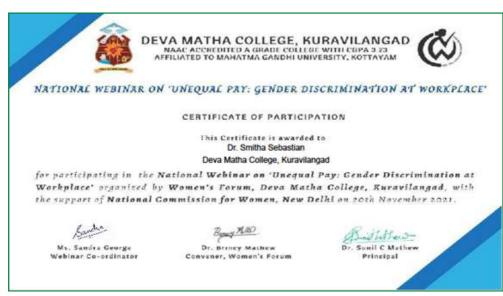

# 5. National Webinar On Unequal Pay

National Commission for Women, New Delhi has approved the proposal of Women's Forum to conduct a national Webinar on the topic "Unequal Pay: Gender Discrimination at Work place" with a financial assistance of Rs.30,000/-.

#### **BRIEF SUMMARY**

A national webinar on 'Unequal Pay: Gender Discrimination at Workplace' was organized by the Women's Forum of Deva Matha College, Kuravilangad with the support of the National Commission for Women, New Delhi on 20th Nov. 2021. Over two hundred participants attended the webinar. The webinar began at 9.30 AM with the compère welcoming everyone. The program started with a prayer song by Kum. Shonima P.S. The welcome speech was made by Ms. Sandra George, Joint Convener, Women's Forum. At 9.45 AM, Ms. Anu P. Mathew, Asst. Professor, Department of Commerce gave an introduction to NCW. Next, the Principal of Deva Matha College, Dr. Sunil C. Mathew gave the presidential address. Mr. Subin Varghese, Asst. Professor in the Dept. of English introduced Justice C.N. Ramachandran Nair (Chairman, Kerala Dam Safety Authority) who was the resource person for the first talk "Unequal Pay for Equal Work: The Social Injustice". The speaker gave insights on the mandatory provisions in the constitution which considers the welfare of all citizens irrespective of gender and also cited examples of unconstitutional ways in which female employees are targeted by their employers. The talk ended by 10.30 AM and the compère thanked the speaker and enquired if the participants have any queries. The compère read out a question posted in the chat box and the speaker clarified the doubt. After that, Mr. Sunil Jose K., Asst. Professor, Dept. of Zoology made the vote of thanks.