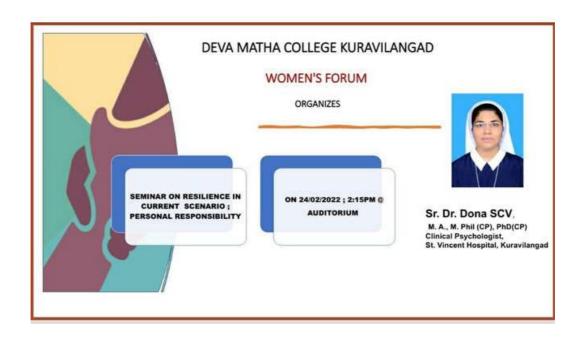

# 5. National Webinar On Unequal Pay

National Commission for Women, New Delhi has approved the proposal of Women's Forum to conduct a national Webinar on the topic "Unequal Pay: Gender Discrimination at Work place" with a financial assistance of Rs.30,000/-.

#### **BRIEF SUMMARY**

A national webinar on 'Unequal Pay: Gender Discrimination at Workplace' was organized by the Women's Forum of Deva Matha College, Kuravilangad with the support of the National Commission for Women, New Delhi on 20th Nov. 2021. Over two hundred participants attended the webinar. The webinar began at 9.30 AM with the compère welcoming everyone. The program started with a prayer song by Kum. Shonima P.S. The welcome speech was made by Ms. Sandra George, Joint Convener, Women's Forum. At 9.45 AM, Ms. Anu P. Mathew, Asst. Professor, Department of Commerce gave an introduction to NCW. Next, the Principal of Deva Matha College, Dr. Sunil C. Mathew gave the presidential address. Mr. Subin Varghese, Asst. Professor in the Dept. of English introduced Justice C.N. Ramachandran Nair (Chairman, Kerala Dam Safety Authority) who was the resource person for the first talk "Unequal Pay for Equal Work: The Social Injustice". The speaker gave insights on the mandatory provisions in the constitution which considers the welfare of all citizens irrespective of gender and also cited examples of unconstitutional ways in which female employees are targeted by their employers. The talk ended by 10.30 AM and the compère thanked the speaker and enquired if the participants have any queries. The compère read out a question posted in the chat box and the speaker clarified the doubt. After that, Mr. Sunil Jose K., Asst. Professor, Dept. of Zoology made the vote of thanks.