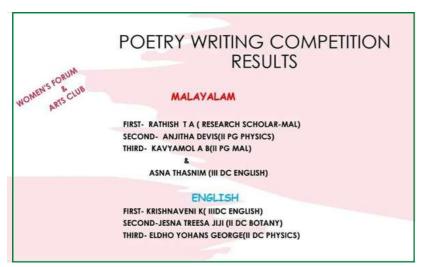

# 3. <u>POETRY WRITING COMPETITION</u> <u>ON GENDER EQUITY</u>

Date: 15/09/2021 Number of participants: 22

The Women's Forum of Deva Matha college in association with the Arts Club conducted a poetry writing competition both in English and Malayalam languages based on the topic 'Gender Equity'.

### Students participated in English category

| Sl.<br>No | Name of the student | Gender | Department |
|-----------|---------------------|--------|------------|
| 1.        | Eldho Yohans George | M      | English    |
| 2.        | Jitty Joseph        | F      | English    |
| 3.        | Krishnaveni K.      | F      | English    |
| 4.        | Rose Thomas         | F      | English    |
| 5.        | Pooja T. P.         | F      | English    |
| 6.        | Jesna Tressa Jiji   | F      | Botany     |

#### Students participated in Malayalam category

| Sl.<br>No | Name of the student  | Gender | Department                  |
|-----------|----------------------|--------|-----------------------------|
| 1.        | Asna Thasnim         | F      | English                     |
| 2.        | Arjitha R nair       | F      | English                     |
| 3.        | Merin Shaji          | F      | Malayalam                   |
| 4.        | Nitya V              | F      | Malayalam                   |
| 5.        | Kavyamol A.B.        | F      | Malayalam                   |
| 6.        | Rathish T.A          | M      | Research Scholar, Malayalam |
| 7.        | Sreedevi Sreenivasan | F      | English                     |
| 8.        | Anjitha Davis        | F      | Physics(P.G)                |
| 9.        | Anupriya Jojo        | F      | Malayalam                   |
| 10.       | Rose Merin Jojo      | F      | Malayalam                   |
| 11.       | Aleena Benny         | F      | Botany                      |
| 12.       | Neenu Jose           | F      | Malayalam                   |
| 13.       | Riya Sabu            | F      | Botany                      |
| 14.       | Arshamol P.V         | F      | Malayalam                   |
| 15.       | Thasleena Muthaleef  | F      | Malayalam                   |
| 16.       | Vinaya Santhoshkumar | F      | Botany                      |