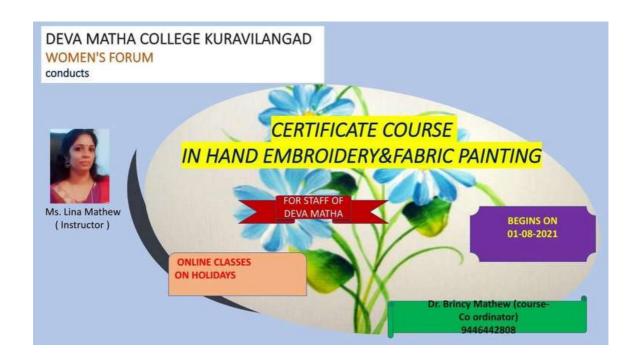

# 1. HAND EMBRODERY AND FABRIC PAINTING

Academic year: 2021-22

Date: 01/08/2021

Number of participants: 26

The Women's Forum of Deva Matha College organized a course on self employment by Hand Embrodery and Fabric Painting for the teachers , non teaching staff, students, alumni & public.