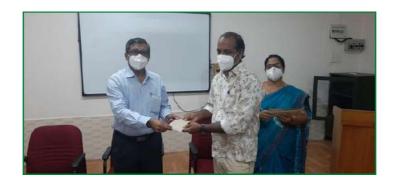

## 2. POSTER DESIGNING COMPETITION

Date: 07/09/2021

Number of participants: 40

The Women's Forum of Deva Matha college in association with the NSS unit organized a poster designing competition on the topic "No To Dowry". It was a campaign against domestic violence and dowry.