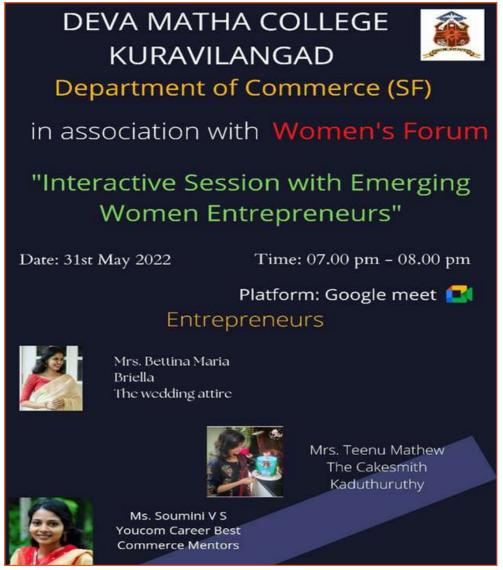

She is a successful person is career buildup and coaching field. She delivered her attitude towards how to merge the academic brilliance and entrepreneurial skills simultaneously.
- Mrs. Brettina Maria is young, talented and inspirational person for those who
  needs smart and intelligent advises while entering in to entrepreneurial career.
  She inspired the students by describing her personal experiences as an
  entrepreneur.
- The felicitation was delivered by the Head of the Department, Prof. George Mathew. Members of the Women's Forum, Dr. Brincy Mathew and Dr. Smitha Sebastian actively participated in the meeting and gave valuable suggestions during the interaction session. The vote of thanks was extended to the participants by the association joint secretary, Ms. Ardra S. Nair.





























|    | Submitted 1. Name      | 2. Class          | 3. Class No | 4. How was 5. How wor | 6. Your Suggestions      |
|----|------------------------|-------------------|-------------|-----------------------|--------------------------|
| 1  | 31-05-2022 Sandra Saji | B.Com Fina        | 947         | Very useful Excellent | No Answer                |
| 2  | 31-05-2022 DONA JOSE   | B.Com Fina        | 942         | Extremely (Excellent  | No Answer                |
| 3  | 31-05-2022Anu Biju     | B.Com Co-0        | 1141        | Extremely   Excellent | No Answer                |
| 4  | 31-05-2022 Aiswarya R  | B.Com Fina        | 940         | Very useful Good      | Nothing                  |
| 5  | 31-05-2022Binitta Bob  | B.Com Co-0        | 1141        | Very u