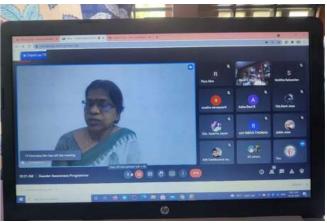

#### **BRIEF SUMMARY**

A national webinar on 'Unequal Pay: Gender Discrimination at Workplace' was organized by the Women's Forum of Deva Matha College, Kuravilangad with the support of the National Commission for Women, New Delhi on 20th Nov. 2021. Over two hundred participants attended the webinar. The webinar began at 9.30 AM with the compère welcoming everyone. The program started with a prayer song by Kum. Shonima P.S. The welcome speech was made by Ms. Sandra George, Joint Convener, Women's Forum. At 9.45 AM, Ms. Anu P. Mathew, Asst. Professor, Department of Commerce gave an introduction to NCW. Next, the Principal of Deva Matha College, Dr. Sunil C. Mathew gave the presidential address. Mr. Subin Varghese, Asst. Professor in the Dept. of English introduced Justice C.N. Ramachandran Nair (Chairman, Kerala Dam Safety Authority) who was the resource person for the first talk "Unequal Pay for Equal Work: The Social Injustice". The speaker gave insights on the mandatory provisions in the constitution which considers the welfare of all citizens irrespective of gender and also cited examples of unconstitutional ways in which female employees are targeted by their employers. The talk ended by 10.30 AM and the compère thanked the speaker and enquired if the participants have any queries. The compère read out a question posted in the chat box and the speaker clarified the doubt. After that, Mr. Sunil Jose K., Asst. Professor, Dept. of Zoology made the vote of thanks.