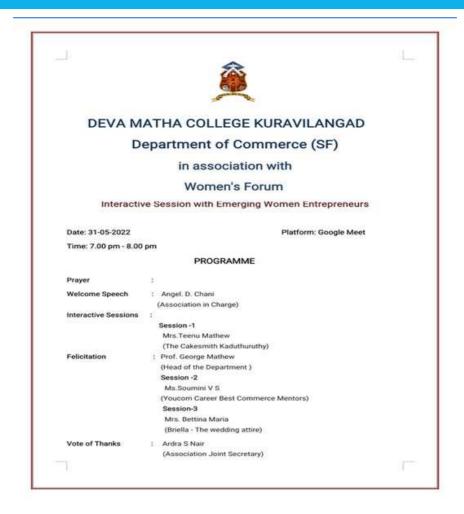

# 5. National Webinar On Unequal Pay

National Commission for Women, New Delhi has approved the proposal of Women's Forum to conduct a national Webinar on the topic "Unequal Pay: Gender Discrimination at Work place" with a financial assistance of Rs.30,000/-.

#### **BRIEF SUMMARY**

A national webinar on 'Unequal Pay: Gender Discrimination at Workplace' was organized by the Women's Forum of Deva Matha College, Kuravilangad with the support of the National Commission for Women, New Delhi on 20th Nov. 2021. Over two hundred participants attended the webinar. The webinar began at 9.30 AM with the compère welcoming everyone. The program started with a prayer song by Kum. Shonima P.S. The welcome speech was made by Ms. Sandra George, Joint Convener, Women's Forum. At 9.45 AM, Ms. Anu P. Mathew, Asst. Professor, Department of Commerce gave an introduction to NCW. Next, the Principal of Deva Matha College, Dr. Sunil C. Mathew gave the presidential address. Mr. Subin Varghese, Asst. Professor in the Dept. of English introduced Justice C.N. Ramachandran Nair (Chairman, Kerala Dam Safety Authority) who was the resource person for the first talk "Unequal Pay for Equal Work: The Social Injustice". The speaker gave insights on the mandatory provisions in the constitution which considers the welfare of all citizens irrespective of gender and also cited examples of unconstitutional ways in which female employees are targeted by their employers. The talk ended by 10.30 AM and the compère thanked the speaker and enquired if the participants have any queries. The compère read out a question posted in the chat box and the speaker clarified the doubt. After that, Mr. Sunil Jose K., Asst. Professor, Dept. of Zoology made the vote of thanks.