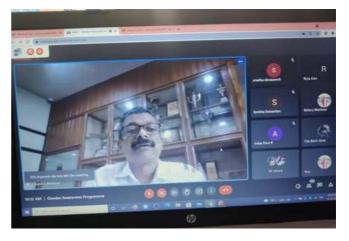

#### **BRIEF SUMMARY**

A national webinar on 'Unequal Pay: Gender Discrimination at Workplace' was organized by the Women's Forum of Deva Matha College, Kuravilangad with the support of the National Commission for Women, New Delhi on 20th Nov. 2021. Over two hundred participants attended the webinar. The webinar began at 9.30 AM with the compère welcoming everyone. The program started with a prayer song by Kum. Shonima P.S. The welcome speech was made by Ms. Sandra George, Joint Convener, Women's Forum. At 9.45 AM, Ms. Anu P. Mathew, Asst. Professor, Department of Commerce gave an introduction to NCW. Next, the Principal of Deva Matha College, Dr. Sunil C. Mathew gave the presidential address. Mr. Subin Varghese, Asst. Professor in the Dept. of English introduced Justice C.N. Ramachandran Nair (Chairman, Kerala Dam Safety Authority) who was the resource person for the first talk "Unequal Pay for Equal Work: The Social Injustice". The speaker gave insights on the mandatory provisions in the constitution which considers the welfare of all citizens irrespective of gender and also cited examples of unconstitutional ways in which female employees are targeted by their employers. The talk ended by 10.30 AM and the compère thanked the speaker and enquired if the participants have any queries. The compère read out a question posted in the chat box and the speaker clarified the doubt. After that, Mr. Sunil Jose K., Asst. Professor, Dept. of Zoology made the vote of thanks.